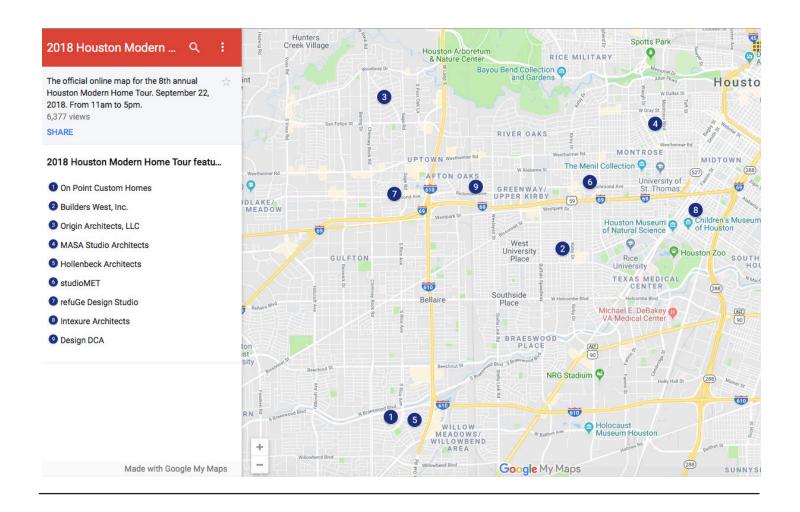

## 2018 HOUSTON MODERN HOME TOUR

presented by

1) 5138 GLENMEADOW DR, HOUSTON, TX 77096 by On Point Custom Homes

2) 6001 CHARLOTTE ST, HOUSTON, TX 77005 by Builders West, Inc.

3) 5519 LYNBROOK DR, HOUSTON, TX 77056 by Origin Architects, LLC

4) 1214 W DREW ST, HOUSTON, TX 77006 by MASA Studio Architects

5) 5003 GLENMEADOW DR, HOUSTON, TX 77096 by Hollenbeck Architects

6) 2212 COLQUITT ST, HOUSTON, TX 77098 by studioMET

7) 5336 MCCULLOCH CIR, HOUSTON, TX 77056 by refuGe Design Studio

8) 1306 ROSEDALE ST, HOUSTON, TX 77004 by Intexure Architects

9) 4223 WHITMAN ST, HOUSTON, TX 77027 by Design DCA

Thank you to our sponsors!